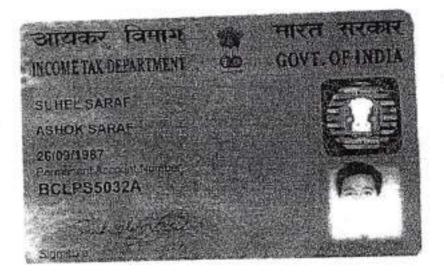

AND WHEREAS to enable the said Developer to develop the said Premises in accordance with the said Development Agreement and in terms thereof, we are executing the present Power of Attorney in favour of the said Developer, <u>SUGAM DIAMOND ABASAN LLP</u>, and its Partners (1) Mr. Suhel Saraf and (2) Mr. Shreyans Kajaria to do all acts, deeds and things for and on behalf of and in our names relating to the development and commercial exploitation of the said Premises.

Representative Details

| SI      | Name & Address                                                                                                                                                                                                                                                                   | Representative of                                                           |
|---------|----------------------------------------------------------------------------------------------------------------------------------------------------------------------------------------------------------------------------------------------------------------------------------|-----------------------------------------------------------------------------|
| No<br>1 | Mr Vivek Kumar Kajaria Son of Mr Sheo Kumar Kajaria4A, Ashoka Road, Post Office: Alipore, Alipore, District:-South 24-Parganas, West Bengal, India, PIN - 700027 Sex: Male, By Caste: Hindu, Occupation: Business, Citizen of: India, PAN No. AGDPK5580E                         | Super Diamond Nirman Private<br>Limited (as DIRECTOR)                       |
| 2       | Mr Dileep Singh Mehta Son of Late Jai Singh Mehta <sup>1</sup> 3, Deshapriya Park West, Post Office: Kalighat, Tollygunge, District:-South 24-Parganas, West Bengal, India, PIN - 700026 Sex: Male, By Caste: Hindu, Occupation: Business, Citizen of: India, PAN No. AFCPM0616D | Orbit Towers Private Limited (as DIRECTOR)                                  |
| 3       | Mr Ashok Saraf Son of Late Santosh Saraf14/2, Burdwan Road, Post Office: Alipore, Alipore, District:-South 24-Parganas, West Bengal, India, PIN - 700027. Sex: Male, By Caste: Hindu, Occupation: Business, Citizen of: India, PAN No. AJQPS0820D                                | Sugam Griha Nirmaan Limited<br>(as DIRECTOR)                                |
| 4       | Mr Anil Kumar Lahoty Sor of Mr Keshar Deo LahotyPost Office: Salkia, Salkia, Howrah, District: Howrah, West Bengal, India, PIN - 711106 Sex: Male, By Caste: Hindu, Occupation: Business, Citizen of: India, PAN No. AANPL5142K                                                  | GOODLUCK<br>INFRADEVELOPERS PRIVATE<br>LIMITED (as Authorised<br>Signatory) |
| 5       | Mr Suhel Saraf<br>Son of Mr Ashok Saraf2/5, Sarat Bose Road, Post Office: Elgin Road,<br>Bullygunge, District:-South 24-Parganas, West Bengal, India, PIN - 700020<br>Sex: Male, By Caste: Hindu, Occupation: Business, Citizen of: India, PAN No.<br>BCLPS5032A                 | Sugam Diamond Abasan LLP (as<br>PARTNER)                                    |
| 6       | Mr Shreyans Kajaria Son of Mr Vivek Kumar Kajaria4A, Ashoka Road, Post Office: Alipore, Alipore, District:-South 24-Parganas, West Bengal, India, PIN - 700027 Sex: Male, By Caste: Hindu, Occupation: Business, Citizen of: India, PAN No. BPTPK8945P                           | Sugam Diamond Abasan LLP (as<br>PARTNER)                                    |