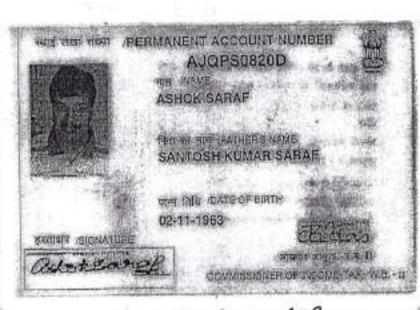

### TO ALL TO WHOM PRESENTS SHALL COME

. 8

WE (1) SUGAM GRIHA NIRMAAN LTD., a Company governed by the Companies Act, 2013 having its Registered Office at Unit 1F, Sukh Sagar', Premises No. 2/5, Sarat Bose Road, P.O. Elgin Road, P.S. Ballygunge, Kolkata - 700020 (having CIN U70109WB1989PLC045956 and PAN AAECS7354N) represented by its Director, Mr. Ashok Saraf, son of Late Santosh Kumar Saraf (having his PAN AJQPS0820D and having his Aadhaar Card No. 5399 5075 5762) having his place of business at Unit No. 1F, "Sukh Sagar", Premises No. 2/5, Sarat Bose Road, P.O. Elgin Road, P.S. Ballygunge, Kolkata - 700020, hereinafter referred to as the FIRST OWNER (which expression shall unless excluded by or repugnant to the subject or context be deemed to include its successors-in-interest)

Attorney Details :

| SI | Name & address                                                                                                                                                                                                                  | Status       | Execution Admission Details: |
|----|---------------------------------------------------------------------------------------------------------------------------------------------------------------------------------------------------------------------------------|--------------|------------------------------|
| 1  | Sugam Diamond Abasan LLP ( LLP ) ,2/5, Sarat Bose Road, Post Office: Elgin Road, Bullygunge, District:-South 24-Parganas, West Bengal, India, PIN - 700020 PAN No. ACPFS5586C, Status:Organization, Executed by: Representative | Organization | Executed by: Representative  |

Representative Details

| SI      | Name & Address                                                                                                                                                                                                                                                                   | Representative of                                                           |
|---------|----------------------------------------------------------------------------------------------------------------------------------------------------------------------------------------------------------------------------------------------------------------------------------|-----------------------------------------------------------------------------|
| No<br>1 | Mr Vivek Kumar Kajaria Son of Mr Sheo Kumar Kajaria4A, Ashoka Road, Post Office: Alipore, Alipore, District:-South 24-Parganas, West Bengal, India, PIN - 700027 Sex: Male, By Caste: Hindu, Occupation: Business, Citizen of: India, PAN No. AGDPK5580E                         | Super Diamond Nirman Private<br>Limited (as DIRECTOR)                       |
| 2       | Mr Dileep Singh Mehta Son of Late Jai Singh Mehta <sup>1</sup> 3, Deshapriya Park West, Post Office: Kalighat, Tollygunge, District:-South 24-Parganas, West Bengal, India, PIN - 700026 Sex: Male, By Caste: Hindu, Occupation: Business, Citizen of: India, PAN No. AFCPM0616D | Orbit Towers Private Limited (as DIRECTOR)                                  |
| 3       | Mr Ashok Saraf Son of Late Santosh Saraf14/2, Burdwan Road, Post Office: Alipore, Alipore, District:-South 24-Parganas, West Bengal, India, PIN - 700027. Sex: Male, By Caste: Hindu, Occupation: Business, Citizen of: India, PAN No. AJQPS0820D                                | Sugam Griha Nirmaan Limited<br>(as DIRECTOR)                                |
| 4       | Mr Anil Kumar Lahoty Sor of Mr Keshar Deo LahotyPost Office: Salkia, Salkia, Howrah, District: Howrah, West Bengal, India, PIN - 711106 Sex: Male, By Caste: Hindu, Occupation: Business, Citizen of: India, PAN No. AANPL5142K                                                  | GOODLUCK<br>INFRADEVELOPERS PRIVATE<br>LIMITED (as Authorised<br>Signatory) |
| 5       | Mr Suhel Saraf<br>Son of Mr Ashok Saraf2/5, Sarat Bose Road, Post Office: Elgin Road,<br>Bullygunge, District:-South 24-Parganas, West Bengal, India, PIN - 700020<br>Sex: Male, By Caste: Hindu, Occupation: Business, Citizen of: India, PAN No.<br>BCLPS5032A                 | Sugam Diamond Abasan LLP (as<br>PARTNER)                                    |
| 6       | Mr Shreyans Kajaria Son of Mr Vivek Kumar Kajaria4A, Ashoka Road, Post Office: Alipore, Alipore, District:-South 24-Parganas, West Bengal, India, PIN - 700027 Sex: Male, By Caste: Hindu, Occupation: Business, Citizen of: India, PAN No. BPTPK8945P                           | Sugam Diamond Abasan LLP (as<br>PARTNER)                                    |