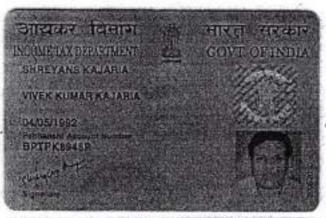

AND WHEREAS to enable the said Developer to develop the said Premises in accordance with the said Development Agreement and in terms thereof, we are executing the present Power of Attorney in favour of the said Developer, <u>SUGAM DIAMOND ABASAN LLP</u>, and its Partners (1) Mr. Suhel Saraf and (2) Mr. Shreyans Kajaria to do all acts, deeds and things for and on behalf of and in our names relating to the development and commercial exploitation of the said Premises.

Representative Details

| SI      | Name & Address                                                                                                                                                                                                                                                                   | Representative of                                                           |
|---------|----------------------------------------------------------------------------------------------------------------------------------------------------------------------------------------------------------------------------------------------------------------------------------|-----------------------------------------------------------------------------|
| No<br>1 | Mr Vivek Kumar Kajaria Son of Mr Sheo Kumar Kajaria4A, Ashoka Road, Post Office: Alipore, Alipore, District:-South 24-Parganas, West Bengal, India, PIN - 700027 Sex: Male, By Caste: Hindu, Occupation: Business, Citizen of: India, PAN No. AGDPK5580E                         | Super Diamond Nirman Private<br>Limited (as DIRECTOR)                       |
| 2       | Mr Dileep Singh Mehta Son of Late Jai Singh Mehta <sup>1</sup> 3, Deshapriya Park West, Post Office: Kalighat, Tollygunge, District:-South 24-Parganas, West Bengal, India, PIN - 700026 Sex: Male, By Caste: Hindu, Occupation: Business, Citizen of: India, PAN No. AFCPM0616D | Orbit Towers Private Limited (as DIRECTOR)                                  |
| 3       | Mr Ashok Saraf Son of Late Santosh Saraf14/2, Burdwan Road, Post Office: Alipore, Alipore, District:-South 24-Parganas, West Bengal, India, PIN - 700027. Sex: Male, By Caste: Hindu, Occupation: Business, Citizen of: India, PAN No. AJQPS0820D                                | Sugam Griha Nirmaan Limited<br>(as DIRECTOR)                                |
| 4       | Mr Anil Kumar Lahoty Sor of Mr Keshar Deo LahotyPost Office: Salkia, Salkia, Howrah, District: Howrah, West Bengal, India, PIN - 711106 Sex: Male, By Caste: Hindu, Occupation: Business, Citizen of: India, PAN No. AANPL5142K                                                  | GOODLUCK<br>INFRADEVELOPERS PRIVATE<br>LIMITED (as Authorised<br>Signatory) |
| 5       | Mr Suhel Saraf<br>Son of Mr Ashok Saraf2/5, Sarat Bose Road, Post Office: Elgin Road,<br>Bullygunge, District:-South 24-Parganas, West Bengal, India, PIN - 700020<br>Sex: Male, By Caste: Hindu, Occupation: Business, Citizen of: India, PAN No.<br>BCLPS5032A                 | Sugam Diamond Abasan LLP (as<br>PARTNER)                                    |
| 6       | Mr Shreyans Kajaria Son of Mr Vivek Kumar Kajaria4A, Ashoka Road, Post Office: Alipore, Alipore, District:-South 24-Parganas, West Bengal, India, PIN - 700027 Sex: Male, By Caste: Hindu, Occupation: Business, Citizen of: India, PAN No. BPTPK8945P                           | Sugam Diamond Abasan LLP (as<br>PARTNER)                                    |